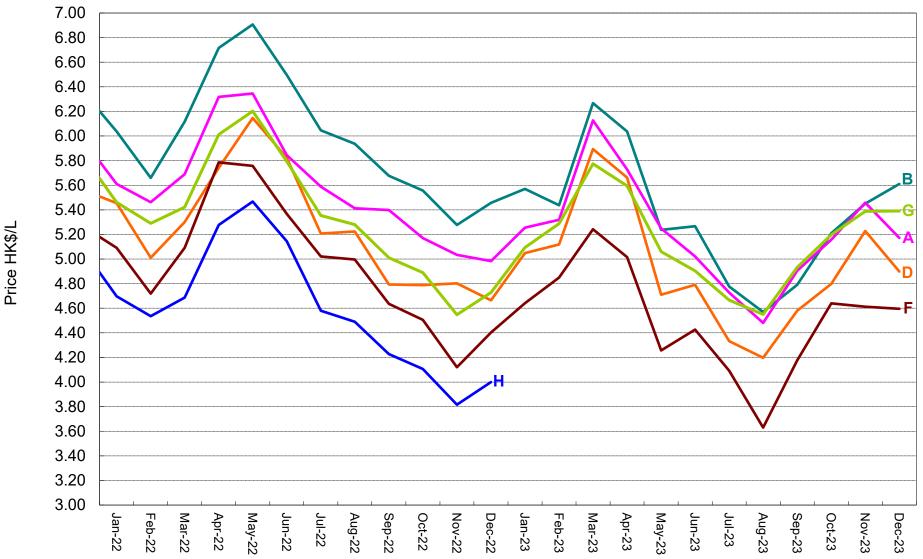

## Price Tracking - Auto-LPG 2022 - 2023

Since oil companies "C" and "D" were merged as "D", the retail prices of both "C" and "D" has been aligned and represented as "D" starting from Aug 2003. Since the oil company "E" disposed of its auto-fuel business in HK to "F" on Jun 2007, the retail price of "E" has been replaced by "F" starting from Oct 2007. Since there is no auto-LPG supply from the oil company "B" in Dec 2012, no corresponding price can be recorded for this month. Since Jul 2018, the total number of selected filling stations surveyed in each month has been increased so as to reduce the errors arising from sample selection. Since all filling stations of oil company "H" are closed with effect from Dec 2022, no corresponding price can be recorded since Jan 2023.