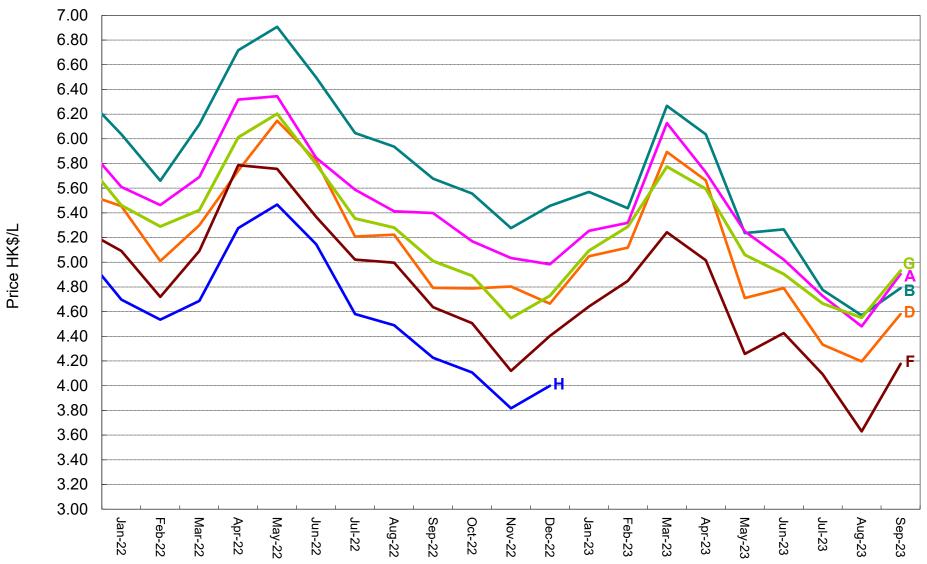

## Price Tracking - Auto-LPG 2022 - 2023

Since oil companies "C" and "D" were merged as "D", the retail prices of both "C" and "D" has been aligned and represented as "D" starting from Aug 2003. Since the oil company "E" disposed of its auto-fuel business in HK to "F" on Jun 2007, the retail price of "E" has been replaced by "F" starting from Oct 2007. Since there is no auto-LPG supply from the oil company "B" in Dec 2012, no corresponding price can be recorded for this month. Since Jul 2018, the total number of selected filling stations surveyed in each month has been increased so as to reduce the errors arising from sample selection. Since all filling stations of oil company "H" are closed with effect from Dec 2022, no corresponding price can be recorded since Jan 2023.