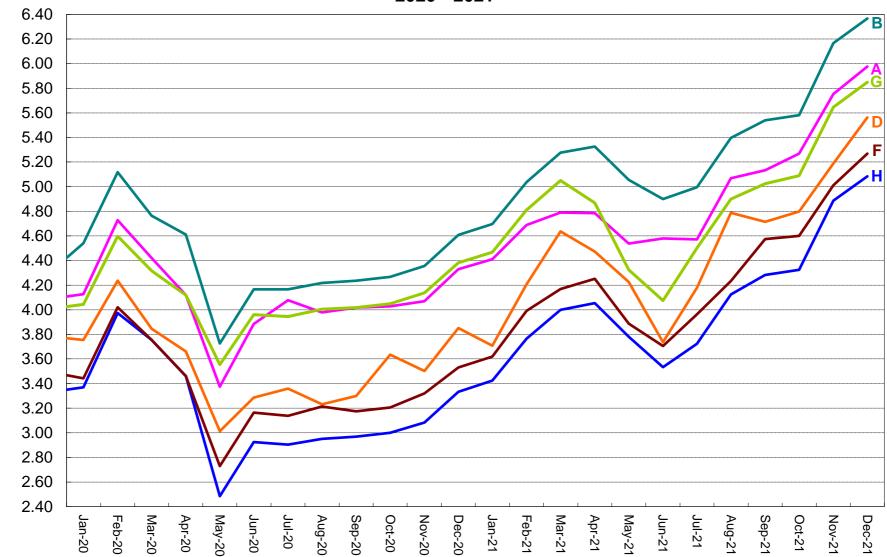

Price Tracking - Auto-LPG 2020 - 2021

Since oil companies "C" and "D" were merged as "D", the retail prices of both "C" and "D" has been aligned and represented as "D" starting from Aug 2003. Since the oil company "E" disposed of its auto-fuel business in HK to "F" on Jun 2007, the retail price of "E" has been replaced by "F" starting from Oct 2007. Since there is no auto-LPG supply from the oil company "B" in Dec 2012, no corresponding price can be recorded for this month. Since Jul 2018, the total number of selected filling stations surveyed in each month has been increased so as to reduce the errors arising from sample selection.

Price HK\$/L