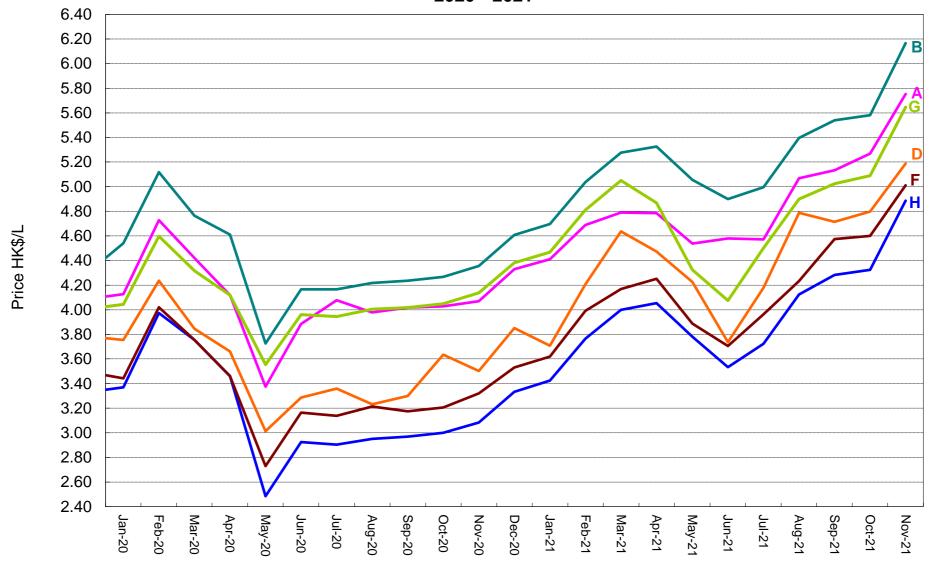

## Price Tracking - Auto-LPG 2020 - 2021

Since oil companies "C" and "D" were merged as "D", the retail prices of both "C" and "D" has been aligned and represented as "D" starting from Aug 2003. Since the oil company "E" disposed of its auto-fuel business in HK to "F" on Jun 2007, the retail price of "E" has been replaced by "F" starting from Oct 2007. Since there is no auto-LPG supply from the oil company "B" in Dec 2012, no corresponding price can be recorded for this month. Since Jul 2018, the total number of selected filling stations surveyed in each month has been increased so as to reduce the errors arising from sample selection.