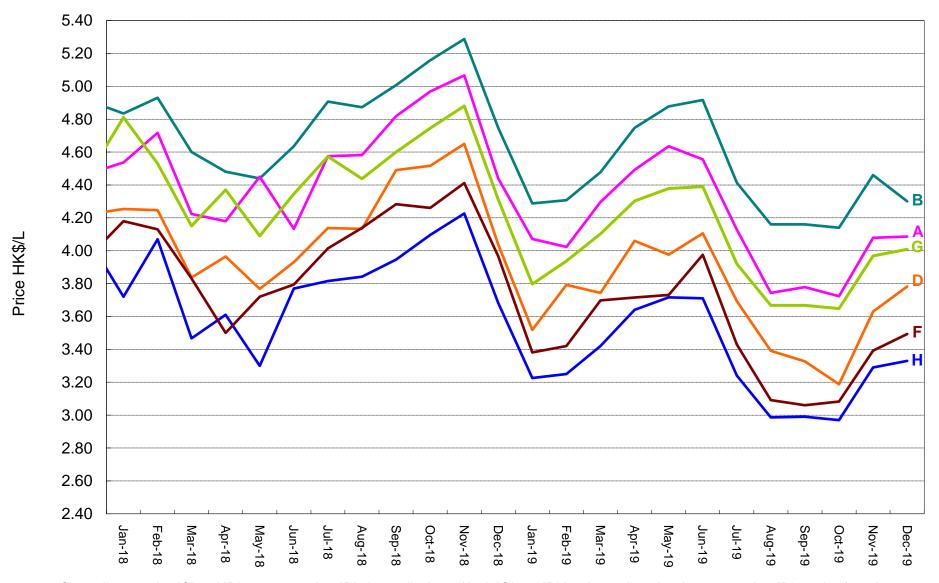

## Price Tracking - Auto-LPG 2018 - 2019

Since oil companies "C" and "D" were merged as "D", the retail prices of both "C" and "D" has been aligned and represented as "D" starting from Aug 2003. Since the oil company "E" disposed of its auto-fuel business in HK to "F" on Jun 2007, the retail price of "E" has been replaced by "F" starting from Oct 2007. Since there is no auto-LPG supply from the oil company "B" in Dec 2012, no corresponding price can be recorded for this month. Since Jul 2018, the total number of selected filling stations surveyed in each month has been increased so as to reduce the errors arising from sample selection.