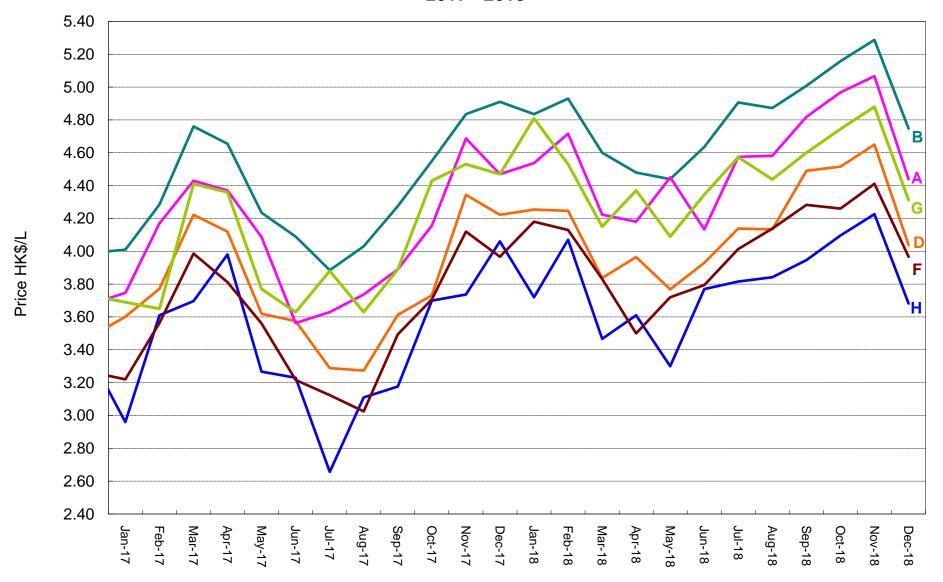

## Price Tracking - Auto-LPG 2017 - 2018

Since oil companies "C" and "D" were merged as "D", the retail prices of both "C" and "D" has been aligned and represented as "D" starting from Aug 2003. Since the oil company "E" disposed of its auto-fuel business in HK to "F" on Jun 2007, the retail price of "E" has been replaced by "F" starting from Oct 2007. Since there is no auto-LPG supply from the oil company "B" in Dec 2012, no corresponding price can be recorded for this month. Since Jul 2018, the total number of selected filling stations surveyed in each month has been increased so as to reduce the errors arising from sample selection.